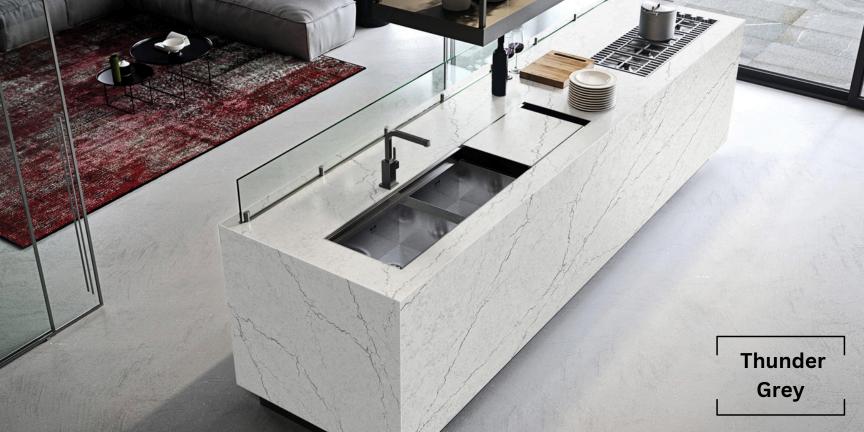

#### Notes:

- 1. All colours are available in 20mm and 30mm
- 2. Jumbo size is 3200mm X 1600mm
- 3 . Super jumbo size is 3500mm X 2000mm and mark with \*
- 4 . Leather finish is available in the following colours
  - Bianco Carrara
  - Thunder Grey
  - Modern Calacatta Gold
  - Calacatta Laurent
  - Calacatta Supreme
  - Taj Mahal
  - Ocean White
  - Frozen Terrazzo