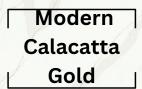

#### Notes:

- 1. All colours are available in 20mm and 30mm
- 2. Jumbo size is 3200mm X 1600mm
- 3 . Super jumbo size is 3500mm X 2000mm and mark with \*
- 4 . Leather finish is available in the following colours
  - Bianco Carrara
  - Thunder Grey
  - Modern Calacatta Gold
  - Calacatta Laurent
  - Calacatta Supreme
  - Taj Mahal
  - Ocean White
  - Frozen Terrazzo