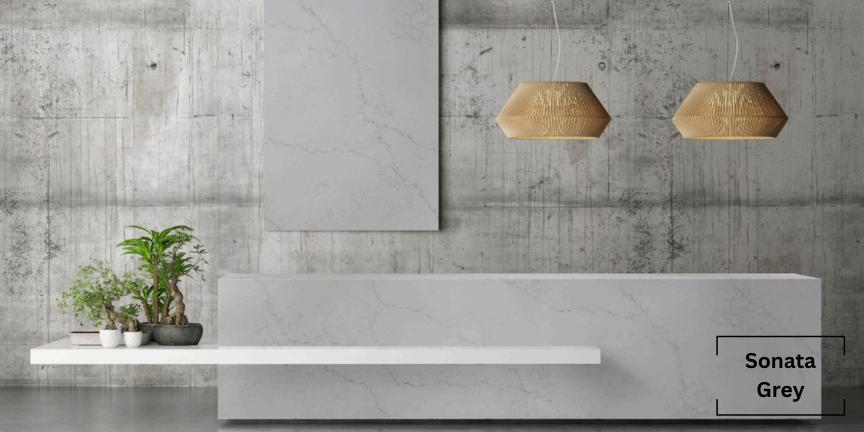

Calacatta Supreme

(EEEE

-

Fusion White

Mysterio Onyx

Mysterio Onyx

SUICOLOR - CONNAM

Sonata Grey