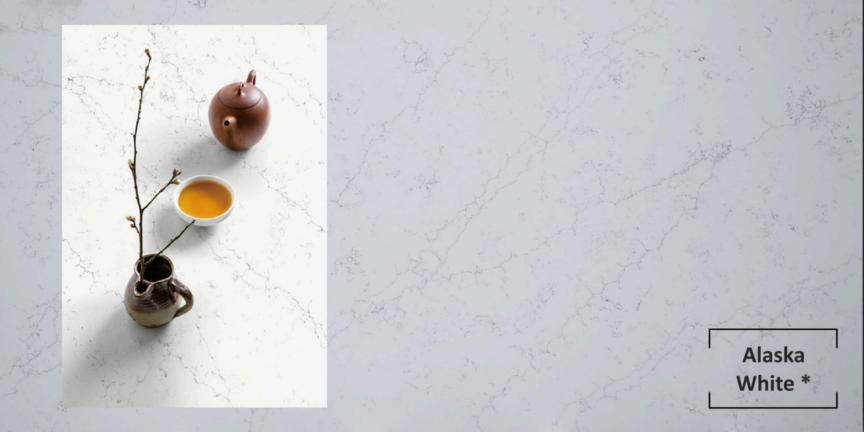

#### Notes:

- 1. All colours are available in 20mm and 30mm
- 2. Jumbo size is 3200mm X 1600mm
- 3 . Super jumbo size is 3500mm X 2000mm and mark with \*
- 4 . Leather finish is available in the following colours
  - Bianco Carrara
  - Thunder Grey
  - Modern Calacatta Gold
  - Calacatta Laurent
  - Calacatta Supreme
  - Taj Mahal
  - Ocean White
  - Frozen Terrazzo