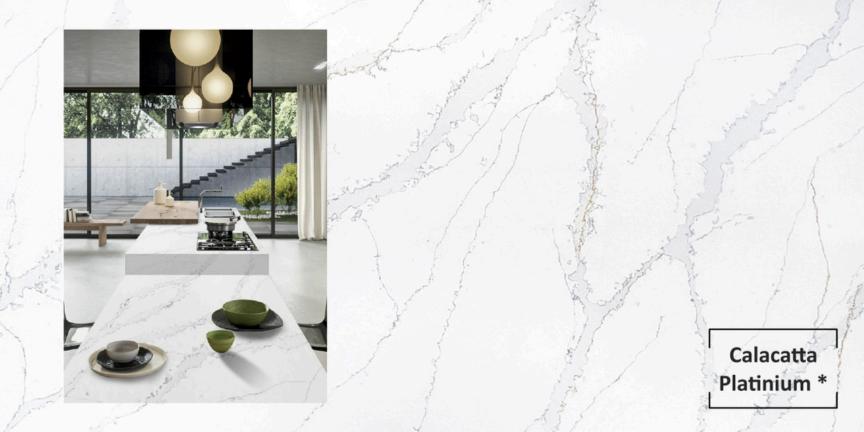

#### Notes:

- 1. All colours are available in 20mm and 30mm
- 2. Jumbo size is 3200mm X 1600mm
- 3 . Super jumbo size is 3500mm X 2000mm and mark with \*
- 4 . Leather finish is available in the following colours
  - Bianco Carrara
  - Thunder Grey
  - Modern Calacatta Gold
  - Calacatta Laurent
  - Calacatta Supreme
  - Taj Mahal
  - Ocean White
  - Frozen Terrazzo