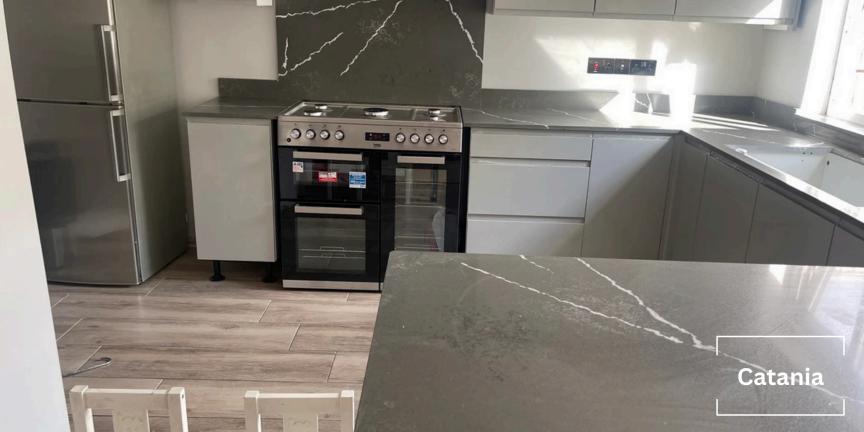

#### Notes:

- 1. All colours are available in 20mm and 30mm
- 2. Jumbo size is 3200mm X 1600mm
- 3 . Super jumbo size is 3500mm X 2000mm and mark with \*
- 4 . Leather finish is available in the following colours
  - Bianco Carrara
  - Thunder Grey
  - Modern Calacatta Gold
  - Calacatta Laurent
  - Calacatta Supreme
  - Taj Mahal
  - Ocean White
  - Frozen Terrazzo