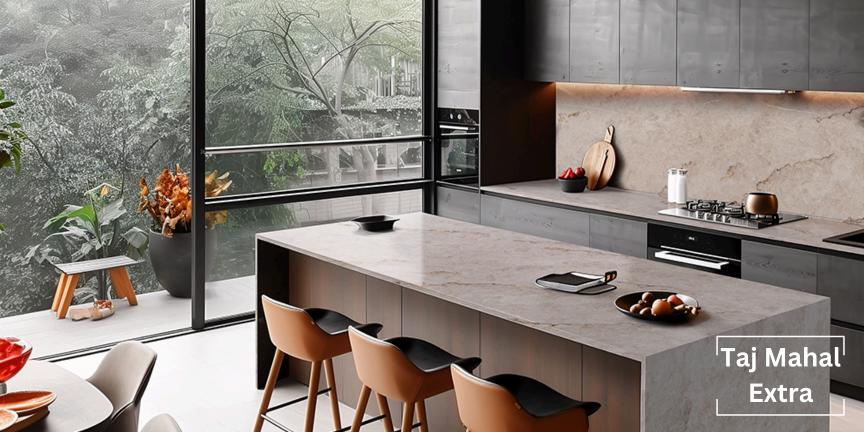

Super jumbo size is 3500mm X 2000mm and mark with \*
- 4 . Leather finish is available in the following colours
  - Bianco Carrara
  - Thunder Grey
  - Modern Calacatta Gold
  - Calacatta Laurent
  - Calacatta Supreme
  - Taj Mahal
  - Ocean White
  - Frozen Terrazzo

## Why Choose Us

## **Over 25 Years of Experience**

we combine quality workmanship, superior knowledge and low prices to provide you with service unmatched by our competitors.

#### **Best Materials**

we have the experience, personal and resources to make the project run smoothly we can ensure a job is done on time within budget.

### **Professional Standards**

Work eith us involves a carefully planned series of steps, centered around a schedule we stick to and daily communication.

Calacatta Fantastico



# Caparia



















Calacatta Laurent





Calacatta Imperial Grey





Calacatta Imperial Gold

Calacatta Imperial Gold











Black Marquina

H









































Calacatta Supreme

Calacatta Supreme

(EEEE

-

























Fusion White



















Mysterio Onyx

Mysterio Onyx

SUICOLOR - CONNAM

Sonata Grey







3

NON N





Ocean White











Atlas Canyon



White Onyx





Mysterio Onyx Gold



















**Stellar Gris** 



**Stellar Light Gris** 





Stellar Dark Gris

Stellar Noir



Ice Mix

Ice Shimmer

Ice Snow



**Pure White** 





Super White





**Snow White** 

## **Plain Light Grey**

Dark Grey





Carrara Ibiza



Carrara Light





Carrara Marmi



Carrara Massa

Carrara Noir

Carrara Onyx









**Carrara Shimmer*