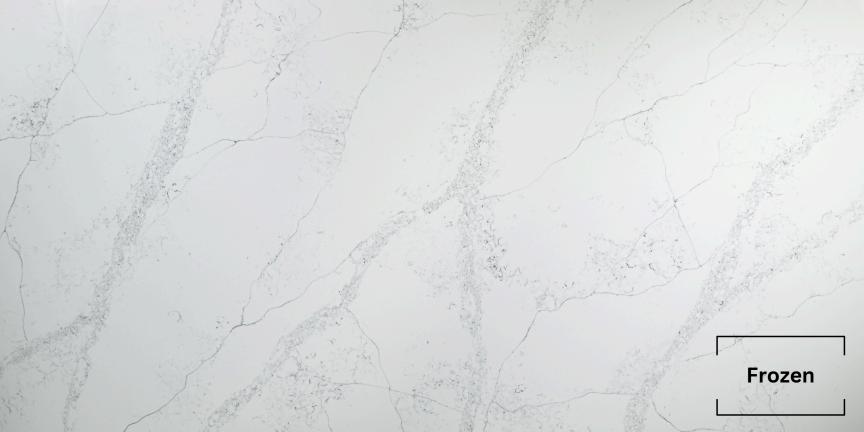

#### Notes:

- 1. All colours are available in 20mm and 30mm
- 2. Jumbo size is 3200mm X 1600mm
- 3 . Super jumbo size is 3500mm X 2000mm and mark with \*
- 4 . Leather finish is available in the following colours
  - Bianco Carrara
  - Thunder Grey
  - Modern Calacatta Gold
  - Calacatta Laurent
  - Calacatta Supreme
  - Taj Mahal
  - Ocean White
  - Frozen Terrazzo