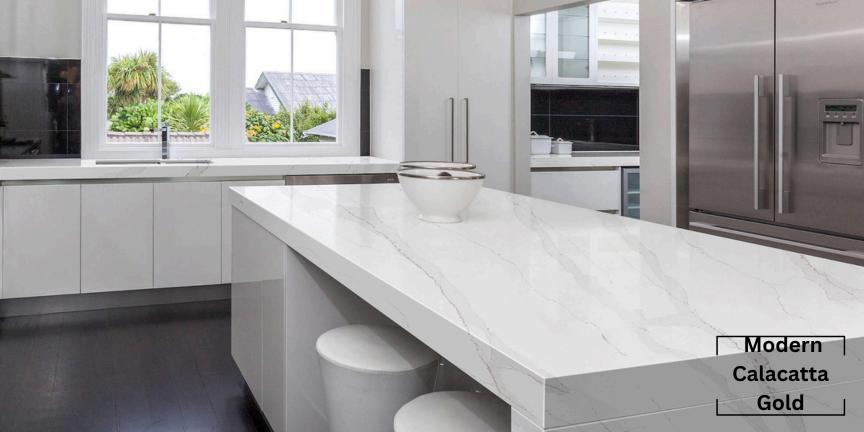

#### Notes:

- 1. All colours are available in 20mm and 30mm
- 2. Jumbo size is 3200mm X 1600mm
- 3 . Super jumbo size is 3500mm X 2000mm and mark with \*
- 4 . Leather finish is available in the following colours
  - Bianco Carrara
  - Thunder Grey
  - Modern Calacatta Gold
  - Calacatta Laurent
  - Calacatta Supreme
  - Taj Mahal
  - Ocean White
  - Frozen Terrazzo