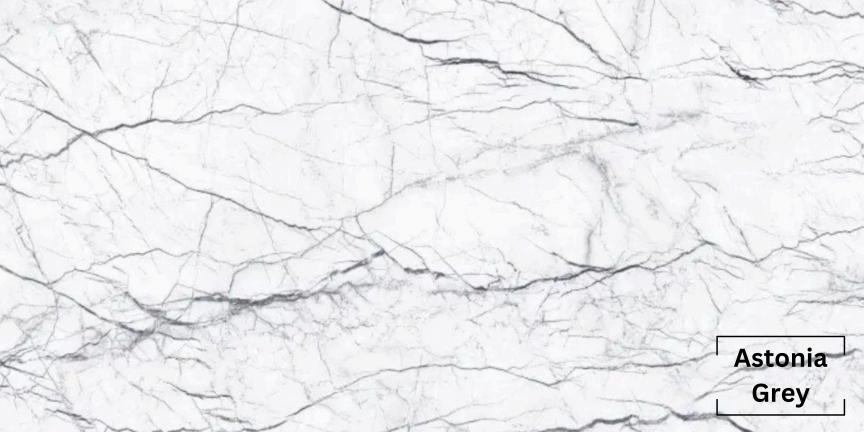

#### Notes:

- 1. All colours are available in 20mm and 30mm
- 2. Jumbo size is 3200mm X 1600mm
- 3 . Super jumbo size is 3500mm X 2000mm and mark with \*
- 4 . Leather finish is available in the following colours
  - Bianco Carrara
  - Thunder Grey
  - Modern Calacatta Gold
  - Calacatta Laurent
  - Calacatta Supreme
  - Taj Mahal
  - Ocean White
  - Frozen Terrazzo