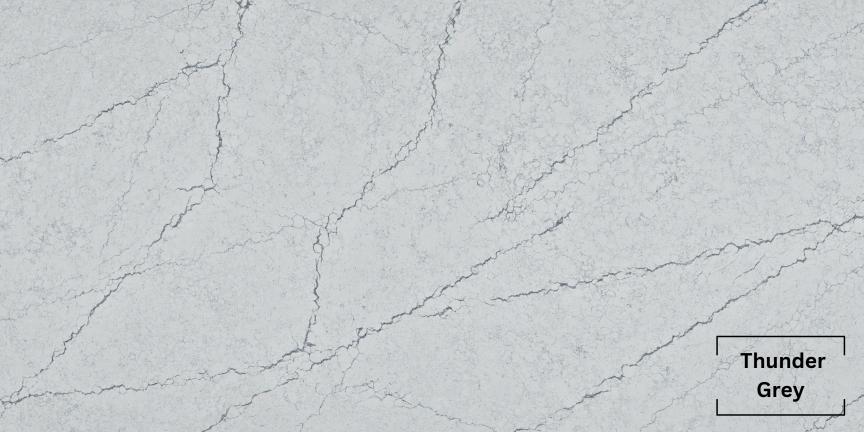

#### Notes:

- 1. All colours are available in 20mm and 30mm
- 2. Jumbo size is 3200mm X 1600mm
- 3 . Super jumbo size is 3500mm X 2000mm and mark with \*
- 4 . Leather finish is available in the following colours
  - Bianco Carrara
  - Thunder Grey
  - Modern Calacatta Gold
  - Calacatta Laurent
  - Calacatta Supreme
  - Taj Mahal
  - Ocean White
  - Frozen Terrazzo