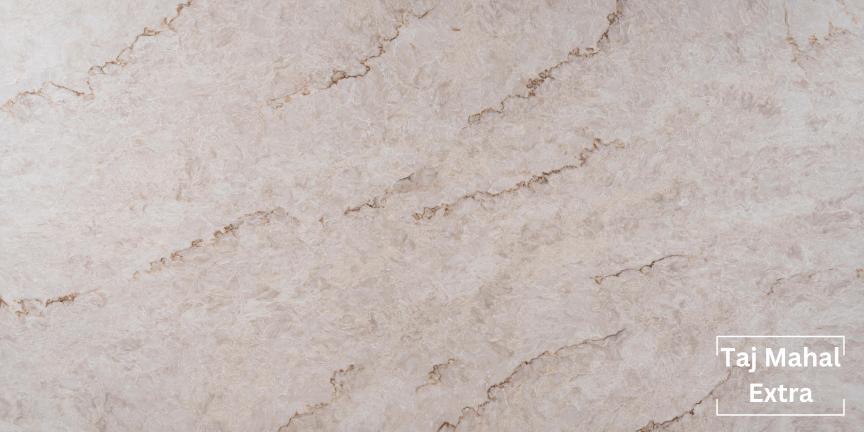

. Super jumbo size is 3500mm X 2000mm and mark with \*
- 4 . Leather finish is available in the following colours
  - Bianco Carrara
  - Thunder Grey
  - Modern Calacatta Gold
  - Calacatta Laurent
  - Calacatta Supreme
  - Taj Mahal
  - Ocean White
  - Frozen Terrazzo

## Why Choose Us

## **Over 25 Years of Experience**

we combine quality workmanship, superior knowledge and low prices to provide you with service unmatched by our competitors.

#### **Best Materials**

we have the experience, personal and resources to make the project run smoothly we can ensure a job is done on time within budget.

### **Professional Standards**

Work eith us involves a carefully planned series of steps, centered around a schedule we stick to and daily communication.

Calacatta Fantastico



# Caparia



















Calacatta Laurent





Calacatta Imperial Grey





Calacatta Imperial Gold

Calacatta Imperial Gold











Black Marquina

H









































Calacatta Supreme

Calacatta Supreme

(EEEE

-

























Fusion White



















Mysterio Onyx

Mysterio Onyx

SUICOLOR - CONNAM

Sonata Grey







3

NON N





Ocean White











Atlas Canyon



White Onyx





Mysterio Onyx Gold



















**Stellar Gris** 



**Stellar Light Gris** 





Stellar Dark Gris

Stellar Noir



Ice Mix

Ice Shimmer

Ice Snow



**Pure White** 





Super White





**Snow White** 

## **Plain Light Grey**

Dark Grey





Carrara Ibiza



Carrara Light





Carrara Marmi



Carrara Massa

Carrara Noir

Carrara Onyx









**Carrara Shimme