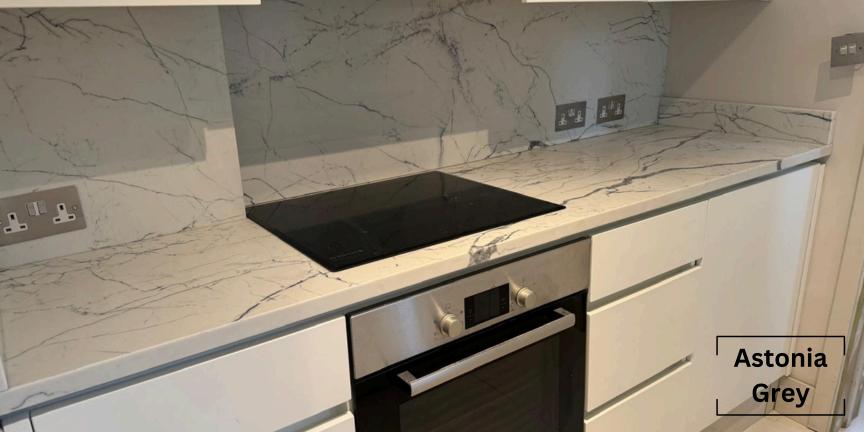

#### Notes:

- 1. All colours are available in 20mm and 30mm
- 2. Jumbo size is 3200mm X 1600mm
- 3 . Super jumbo size is 3500mm X 2000mm and mark with \*
- 4 . Leather finish is available in the following colours
  - Bianco Carrara
  - Thunder Grey
  - Modern Calacatta Gold
  - Calacatta Laurent
  - Calacatta Supreme
  - Taj Mahal
  - Ocean White
  - Frozen Terrazzo