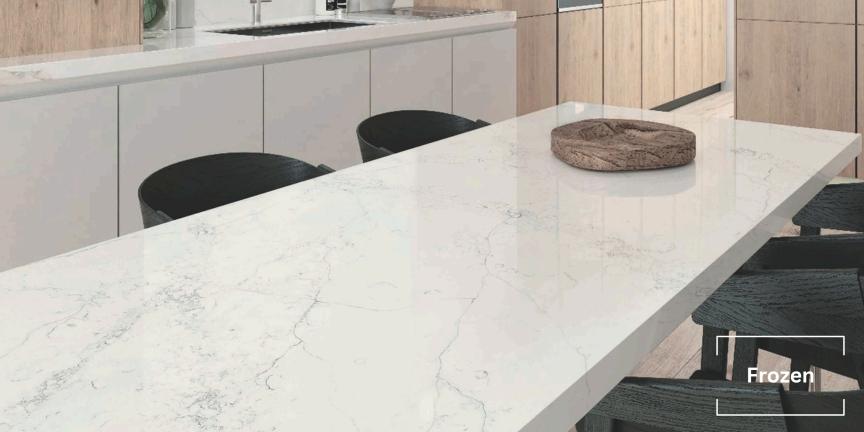

#### Notes:

- 1. All colours are available in 20mm and 30mm
- 2. Jumbo size is 3200mm X 1600mm
- 3 . Super jumbo size is 3500mm X 2000mm and mark with \*
- 4 . Leather finish is available in the following colours
  - Bianco Carrara
  - Thunder Grey
  - Modern Calacatta Gold
  - Calacatta Laurent
  - Calacatta Supreme
  - Taj Mahal
  - Ocean White
  - Frozen Terrazzo